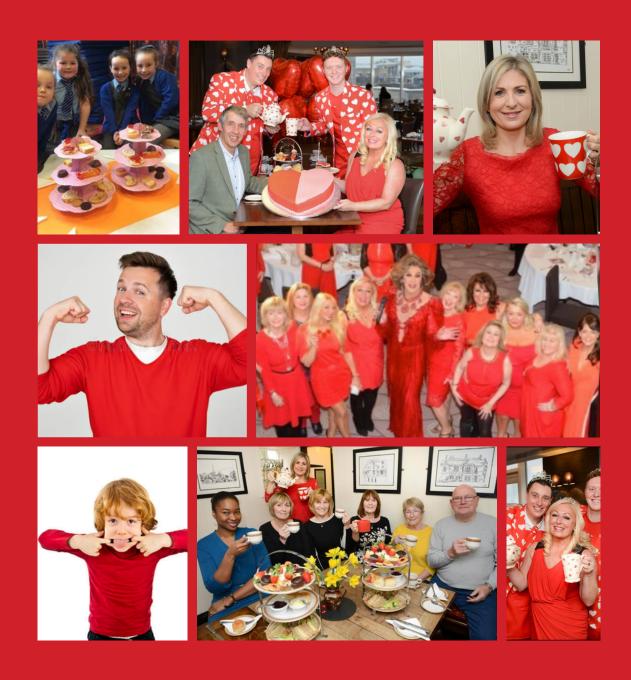

#### QUEEN OF HEARTS TEA PARTY EVENTIDEAS

#### TEA AND CAKE PARTY

Host a 'tea and cake' party at work, with your friends or at home with all your family. Get every attendee to make a donation and if hosting at a local café, why not ask if they'll donate all proceeds?

#### **AFTERNOON TEA**

Why not reach out to local businesses to see if they would host an afternoon tea for you at a discounted rate? Sell tickets to your colleagues, friends and family and take the stress out of baking everything yourself.

#### THEMED TEA PARTY

You could host a 'Mad Hatter's' style theme party, getting your guests to dress up in fancy dress and charging a fee to do so. Incoporate Alice in Wonderland styled bakes to really impress your guests.