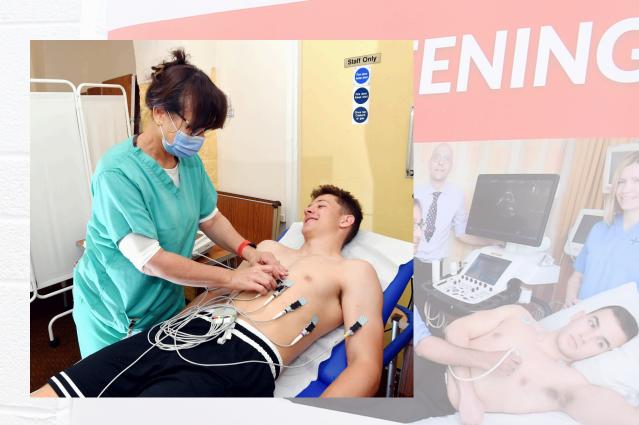

## FUNDRAISE FOR WALES SCREENING AND DEFIBRILLA FUNDRAISE FOR WALES SCREENING

£280 per adult 26 years and over

£7,200 for full day screening up to 90 people - £80 per person

Heart screening reduces the risk of cardiac arrest by 89%, by detecting heart abnormalities that can then be treated.

For more info, head to calonhearts.org/screeningexplained-and-faq

Email info@calonhearts.org or call 02922 402670