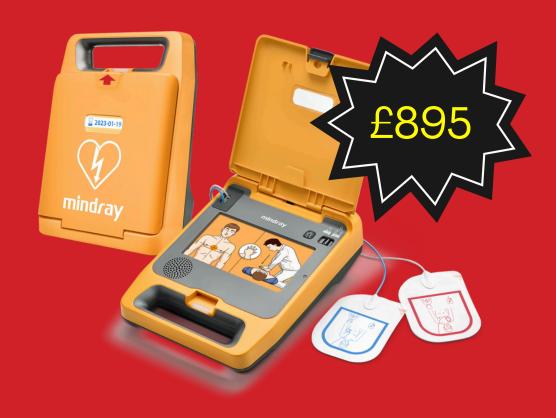

#### **FUNDRAISING WISHLIST**

|                                                                                                                                                                                                                                                                                                                                                                                                                                                                                                                                                                                                                                                                                                                                                                                                                                                                                                                                                                                                                                                                                                                                                                                                                                                                                                                                                                                                                                                                                                                                                                                                                                                                                                                                                                                                                                                                                                                                                                                                                                                                                                                                | A | £47     | Two replacement defibrillator pads                           |
|--------------------------------------------------------------------------------------------------------------------------------------------------------------------------------------------------------------------------------------------------------------------------------------------------------------------------------------------------------------------------------------------------------------------------------------------------------------------------------------------------------------------------------------------------------------------------------------------------------------------------------------------------------------------------------------------------------------------------------------------------------------------------------------------------------------------------------------------------------------------------------------------------------------------------------------------------------------------------------------------------------------------------------------------------------------------------------------------------------------------------------------------------------------------------------------------------------------------------------------------------------------------------------------------------------------------------------------------------------------------------------------------------------------------------------------------------------------------------------------------------------------------------------------------------------------------------------------------------------------------------------------------------------------------------------------------------------------------------------------------------------------------------------------------------------------------------------------------------------------------------------------------------------------------------------------------------------------------------------------------------------------------------------------------------------------------------------------------------------------------------------|---|---------|--------------------------------------------------------------|
| Manager State of Stat | В | £70     | Two defibrillator adult training pads                        |
|                                                                                                                                                                                                                                                                                                                                                                                                                                                                                                                                                                                                                                                                                                                                                                                                                                                                                                                                                                                                                                                                                                                                                                                                                                                                                                                                                                                                                                                                                                                                                                                                                                                                                                                                                                                                                                                                                                                                                                                                                                                                                                                                | С | £200    | Two hour of CPR & defibrillator training for up to 50 people |
|                                                                                                                                                                                                                                                                                                                                                                                                                                                                                                                                                                                                                                                                                                                                                                                                                                                                                                                                                                                                                                                                                                                                                                                                                                                                                                                                                                                                                                                                                                                                                                                                                                                                                                                                                                                                                                                                                                                                                                                                                                                                                                                                | D | £294    | Defibrillator replacement battery                            |
| AED POTREMILITY MINING TO SERVICE MINING TO SERV | E | £1,495  | Public access defibrillator                                  |
| 100000 0 0 0 0 0 0 0 0 0 0 0 0 0 0 0 0                                                                                                                                                                                                                                                                                                                                                                                                                                                                                                                                                                                                                                                                                                                                                                                                                                                                                                                                                                                                                                                                                                                                                                                                                                                                                                                                                                                                                                                                                                                                                                                                                                                                                                                                                                                                                                                                                                                                                                                                                                                                                         | F | £2,500  | ECG Machine                                                  |
|                                                                                                                                                                                                                                                                                                                                                                                                                                                                                                                                                                                                                                                                                                                                                                                                                                                                                                                                                                                                                                                                                                                                                                                                                                                                                                                                                                                                                                                                                                                                                                                                                                                                                                                                                                                                                                                                                                                                                                                                                                                                                                                                | G | £7,200  | Full screening day                                           |
|                                                                                                                                                                                                                                                                                                                                                                                                                                                                                                                                                                                                                                                                                                                                                                                                                                                                                                                                                                                                                                                                                                                                                                                                                                                                                                                                                                                                                                                                                                                                                                                                                                                                                                                                                                                                                                                                                                                                                                                                                                                                                                                                | Н | £30,000 | Echo cardiogram machine                                      |
|                                                                                                                                                                                                                                                                                                                                                                                                                                                                                                                                                                                                                                                                                                                                                                                                                                                                                                                                                                                                                                                                                                                                                                                                                                                                                                                                                                                                                                                                                                                                                                                                                                                                                                                                                                                                                                                                                                                                                                                                                                                                                                                                |   |         |                                                              |