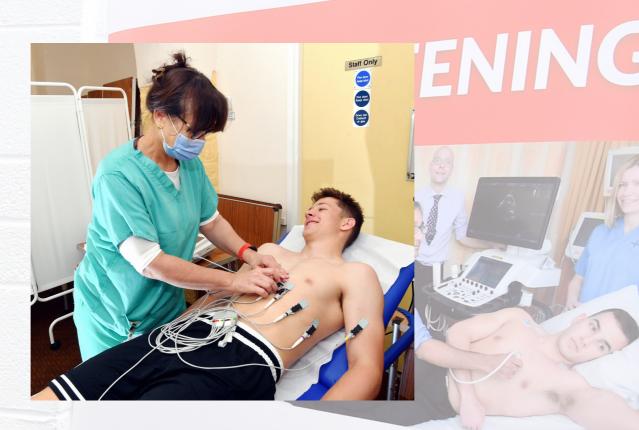

## FUNDRAISE FOR HARITY FOR WALES SCREENING SCREENING AND DEFIBRILL SCREENING AND

£180 per adult 16 years and over £695 per child up to 15 years £7,200 for full day screening up to 90 people - £80 per person

Heart screening reduces the risk of cardiac arrest by 89%, by detecting heart abnormalities that can then be treated.

For more info, head to calonhearts.org/screeningexplained-and-faq

Email info@calonhearts.org or call 02922 402670