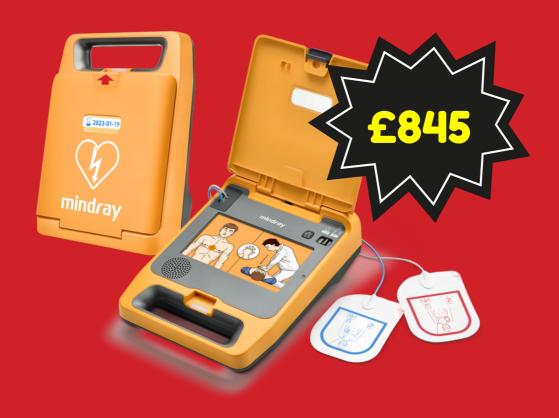

## CHARITY GRANTS AVAILABLE FOR DEFIBRILLATORS

## Apply for a defibrillator today!

Call 02922 402670 or email info@calonhearts.org for more info

#### **FUNDRAISING WISHLIST**

|                                                                                                                                                                                                                                                                                                                                                                                                                                                                                                                                                                                                                                                                                                                                                                                                                                                                                                                                                                                                                                                                                                                                                                                                                                                                                                                                                                                                                                                                                                                                                                                                                                                                                                                                                                                                                                                                                                                                                                                                                                                                                                                                | A | £47     | Two replacement defibrillator pads                           |
|--------------------------------------------------------------------------------------------------------------------------------------------------------------------------------------------------------------------------------------------------------------------------------------------------------------------------------------------------------------------------------------------------------------------------------------------------------------------------------------------------------------------------------------------------------------------------------------------------------------------------------------------------------------------------------------------------------------------------------------------------------------------------------------------------------------------------------------------------------------------------------------------------------------------------------------------------------------------------------------------------------------------------------------------------------------------------------------------------------------------------------------------------------------------------------------------------------------------------------------------------------------------------------------------------------------------------------------------------------------------------------------------------------------------------------------------------------------------------------------------------------------------------------------------------------------------------------------------------------------------------------------------------------------------------------------------------------------------------------------------------------------------------------------------------------------------------------------------------------------------------------------------------------------------------------------------------------------------------------------------------------------------------------------------------------------------------------------------------------------------------------|---|---------|--------------------------------------------------------------|
| Property of the second  | В | £70     | Two defibrillator adult training pads                        |
|                                                                                                                                                                                                                                                                                                                                                                                                                                                                                                                                                                                                                                                                                                                                                                                                                                                                                                                                                                                                                                                                                                                                                                                                                                                                                                                                                                                                                                                                                                                                                                                                                                                                                                                                                                                                                                                                                                                                                                                                                                                                                                                                | С | £200    | Two hour of CPR & defibrillator training for up to 50 people |
|                                                                                                                                                                                                                                                                                                                                                                                                                                                                                                                                                                                                                                                                                                                                                                                                                                                                                                                                                                                                                                                                                                                                                                                                                                                                                                                                                                                                                                                                                                                                                                                                                                                                                                                                                                                                                                                                                                                                                                                                                                                                                                                                | D | £294    | Defibrillator replacement battery                            |
| AED FERRILLING FOR INTERPRETATION OF THE PROPERTY OF THE PROPE | E | £1,495  | Public access defibrillator                                  |
| 100 0 0 0 0 0 0 0 0 0 0 0 0 0 0 0 0 0 0                                                                                                                                                                                                                                                                                                                                                                                                                                                                                                                                                                                                                                                                                                                                                                                                                                                                                                                                                                                                                                                                                                                                                                                                                                                                                                                                                                                                                                                                                                                                                                                                                                                                                                                                                                                                                                                                                                                                                                                                                                                                                        | F | £2,500  | ECG Machine                                                  |
|                                                                                                                                                                                                                                                                                                                                                                                                                                                                                                                                                                                                                                                                                                                                                                                                                                                                                                                                                                                                                                                                                                                                                                                                                                                                                                                                                                                                                                                                                                                                                                                                                                                                                                                                                                                                                                                                                                                                                                                                                                                                                                                                | G | £7,200  | Full screening day                                           |
|                                                                                                                                                                                                                                                                                                                                                                                                                                                                                                                                                                                                                                                                                                                                                                                                                                                                                                                                                                                                                                                                                                                                                                                                                                                                                                                                                                                                                                                                                                                                                                                                                                                                                                                                                                                                                                                                                                                                                                                                                                                                                                                                | Н | £30,000 | Echo cardiogram machine                                      |